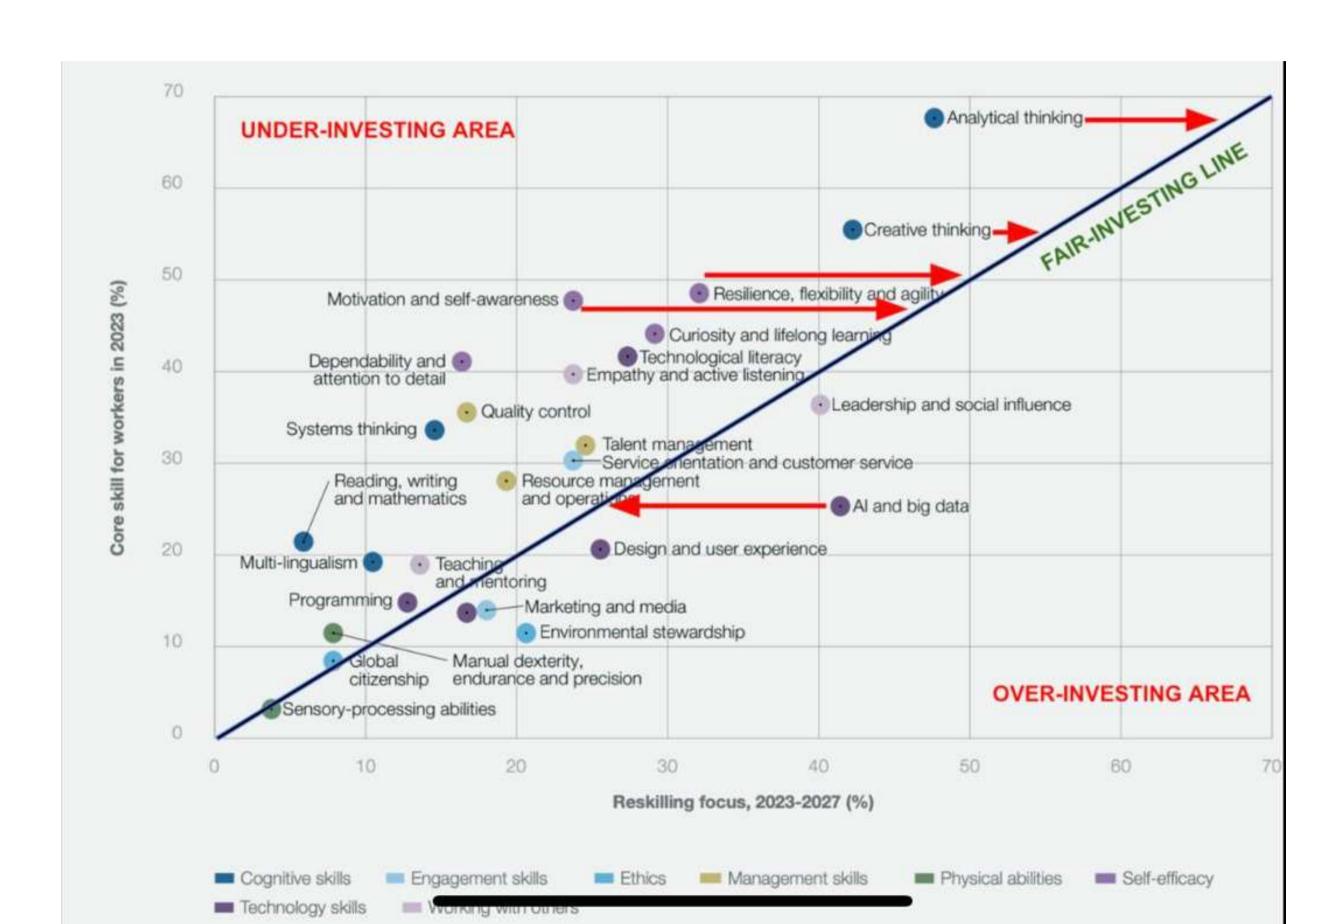

## Under-investment opportunities

#### AMONG OUR OBJECTIVES

Currently open discussion with 3 big groups for establishing strong commercial partnership Involvement of investors in our CAP table