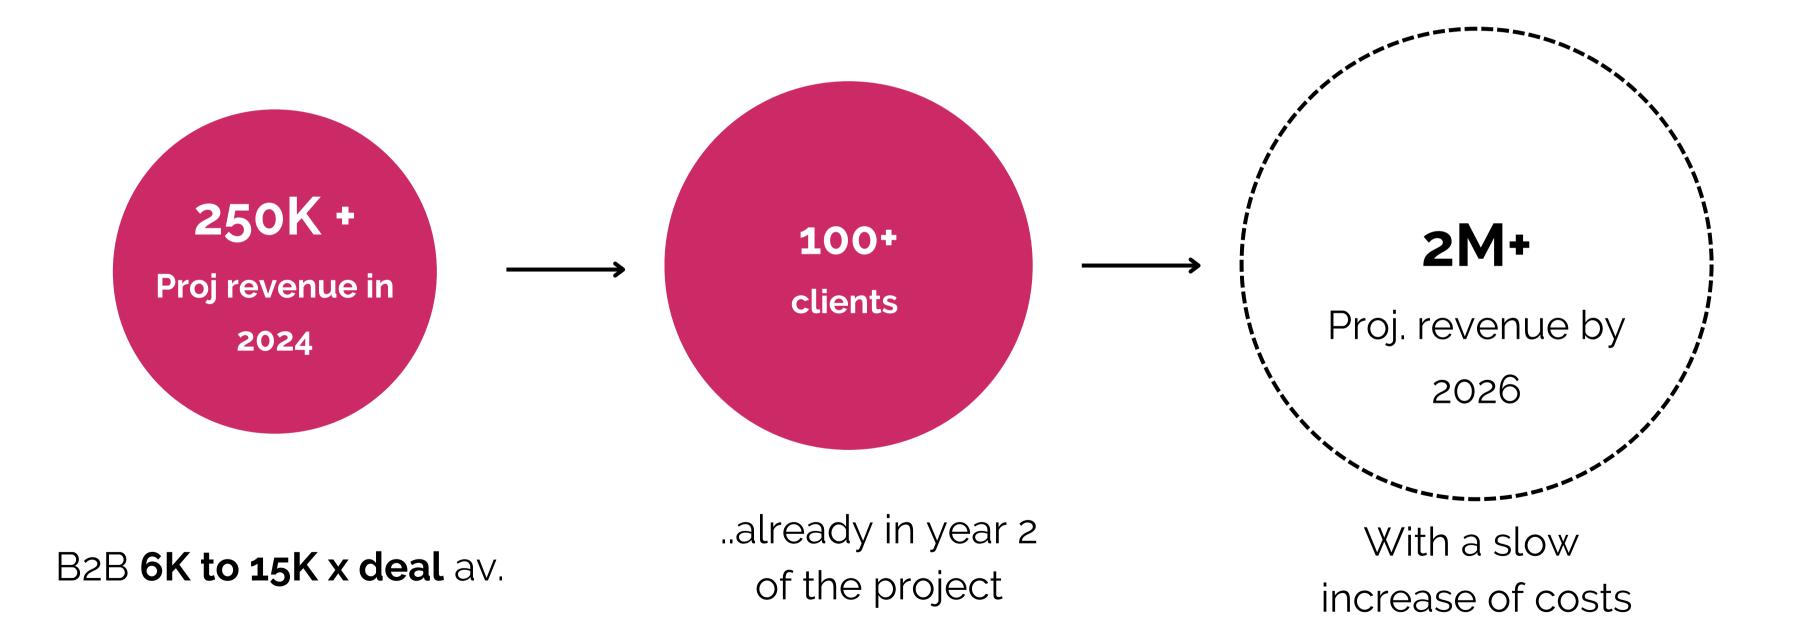

tive Al

Learning Paths
& Digital Credentials

**API integration** 

## Combining Generative AI and EdTech Global Market with multiplier effects

Middle East & Africa

Latin America

North America

404 Bilion in 2025 - CAGR 12% our SAM can be estimated into 0,001% of this market

Holon O HOLONIQ. EDTECH IN 10 CHARTS 109 Bilion in 2030 - CAGR 34% EdTech spend will nearly double in the next 5 years our SAM can be estimated into 0,001% of this market \$404B Growth in Total Global Expenditure on +12.2% Education Technology in USD Generative Al Market Size, By Region, 2019 - 2032 (USD Billion) **\$227B** 5.2% 109 \$ Bilion **Digital Spend** 3.6% **Digital Spend** 2020 2025 HolonIQ 10.63 2022 2023 2024 2025 2026 2027 2028 2029 2030 2031

#### Business Model

Sell of yearly B2B Service Packages



#### Traction

fundings received 42K+: currently in conversation with inverstors



2021

12 + B2B clients 1000 + users trained

Launch in the market



2 patents
2 registered
trademarks
2 copyrights

**IPR** 

National and Intenrnationali



2000+

N. of users

National and Intenrnationali



Preferences expressed by 150+ users on Skills Checker

### Traction

Hai trovato Edulai Skills Checker® alla tua portata? Indicalo su una scala da 1 (per niente alla mia portata) a 5 (completamente alla mia portata)



87 risposte



#### Traction

#### Perchè?

46 risposte

perché è chiaro, immediato e si immedesima nella situazione.

domande abbastanza semplici

Sono riuscito a immedesimarmi nel venditore, nonostante non abbia esperienza nel settore.

per poter crescere

ho capacità di lettura di