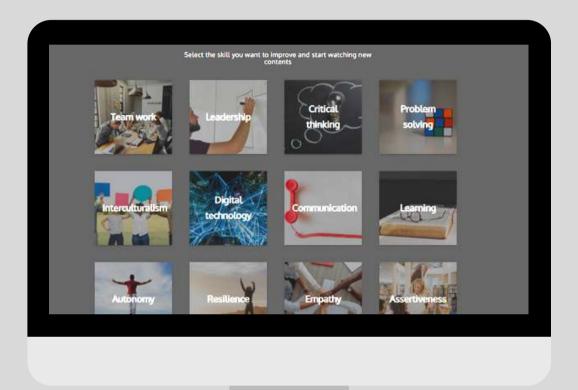

## Skills Assessment through Generative Al

Learning Paths
& Digital Credentials

**API integration** 

The Edulai platform can evaluate Critical Thinking by analyzing texts written by users with artificial intelligence and a particular patented evaluation system. This tool was chosen for a POC offered to us by Google to implement Generative Al technologies in the Assessment