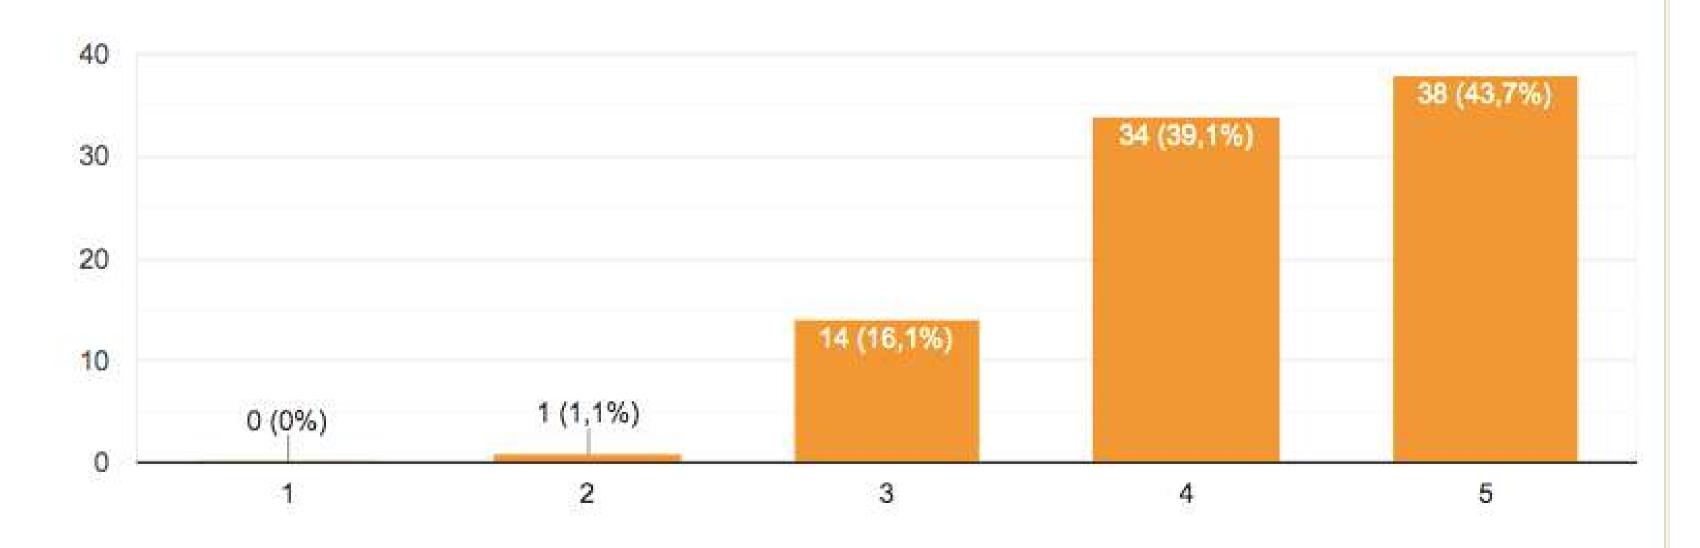

### Traction

Hai trovato Edulai Skills Checker® alla tua portata? Indicalo su una scala da 1 (per niente alla mia portata) a 5 (completamente alla mia portata)

87 risposte