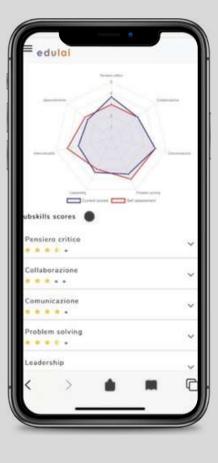

#### 3) Improving skills

Edulai Intelligent Academy
<a href="https://dev.moodle.b52.cloud/login/index.php">https://dev.moodle.b52.cloud/login/index.php</a>

### ....becoming edulai "Skills Hub"

..."as a place where experiment and excercise skills as community through Gen AI"...