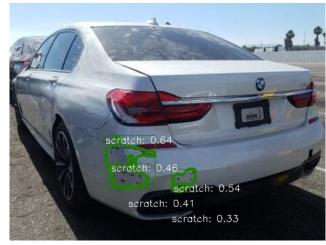

# Module 3: Automation through AI damage assessment engine

(Using Computer Vision and Deep Learning Technologies)

Original photo

Main car recognition

Car parts recognition

Damage recognition

#### Module 3: Automation through AI damage assessment engine

(Using Computer Vision and Deep Learning Technologies)