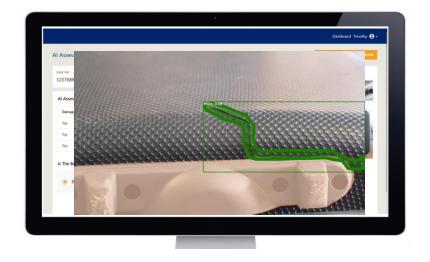

# Module 3: Automation through AI damage assessment engine

(Using Computer Vision and Deep Learning Technologies)

Original photo

Main car recognition

Car parts recognition

Damage recognition

#### Module 3: Automation through AI damage assessment engine

(Using Computer Vision and Deep Learning Technologies)