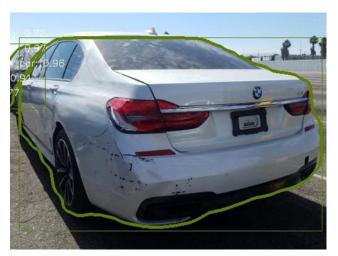

# Module 3: Automation through AI damage assessment engine

(Using Computer Vision and Deep Learning Technologies)

Original photo

Main car recognition

Car parts recognition

Damage recognition

#### Module 3: Automation through AI damage assessment engine

(Using Computer Vision and Deep Learning Technologies)