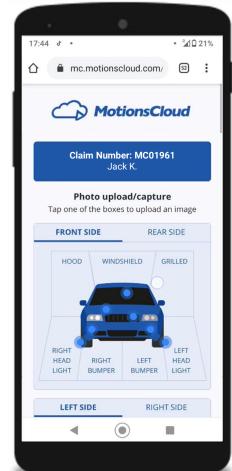

#### Module 2: White label AR mobile web app for drivers

#### (No app download, installation and registration needed)

SMS with unique link

Web app to capture pictures

AR like friendly UX

Easy to understand guideline

Claims status