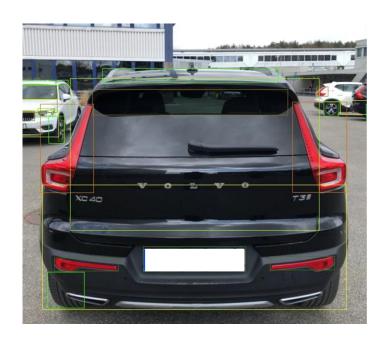

# Module 3: Automation through AI damage assessment engine

(Using Computer Vision and Deep Learning Technologies)

Original photo

Main car recognition

Car parts recognition

Damage recognition

#### Module 3: Automation through AI damage assessment engine

(Using Computer Vision and Deep Learning Technologies)