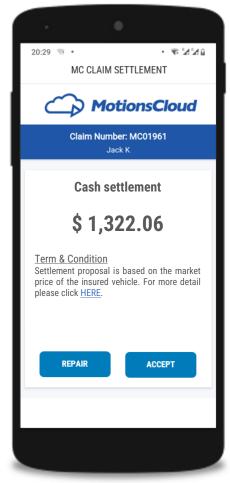

# Fast-track Cash/Repair Settlement

Cash settlement proposal

Repair settlement proposal