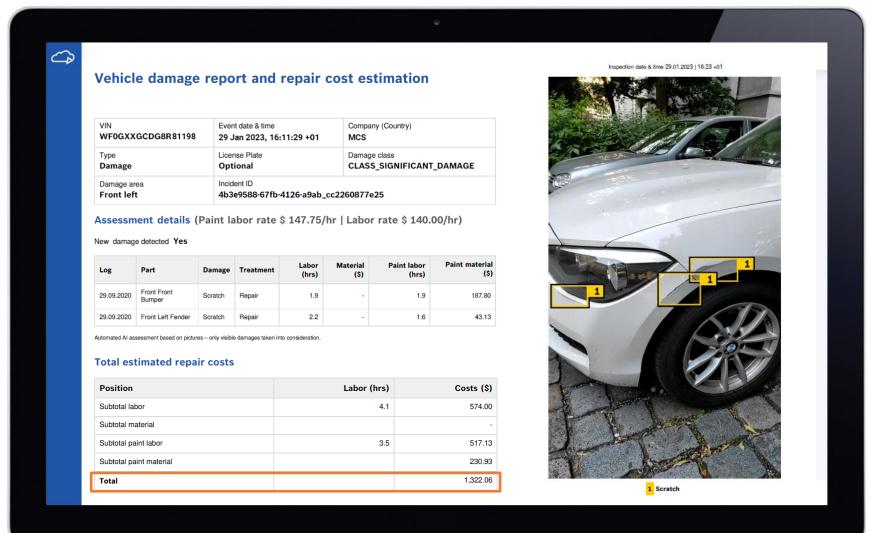

with one solution only
- ▶ Long-term experience: Testing & data collection since 4 years in Europe, USA, Malaysia
- ► Certified by TÜV SÜD: Solution for reliable detection of exterior damages and smoke inside the vehicle



#### Module 2: White label AR mobile web app for drivers

#### (No app download, installation and registration needed)











SMS with unique link

Web app to capture pictures

AR like friendly UX

Easy to understand guideline

Claims status



# Module 3: Automation through AI damage assessment engine

(Using Computer Vision and Deep Learning Technologies)



Original photo



Main car recognition



Car parts recognition



Damage recognition



#### Module 3: Automation through AI damage assessment engine

(Using Computer Vision and Deep Learning Technologies)





#### Module 4: Remote Live Video Inspection

(No app download, installation and registration needed)



Remote live video inspection between claims manager and claimant (without install an app)



# Fast-track Cash/Repair Settlement



Cash settlement proposal



Repair settlement proposal



## The Saving we have Achieved for each Client





Average 4.5/5.0 stars user rating





## Unique solution & competitive advantage









External visual damages as well as internal damages can be estimated based on AloT, Al & AR modules



## Applicable for underwriting/pre-inspection use cases

#### Underwriting / pre-inspection



Claims / damage event



Used car insurance & Carsharing/rental



## Applicable for other verticals / use cases

Property & Household Underwriting / Claims



H