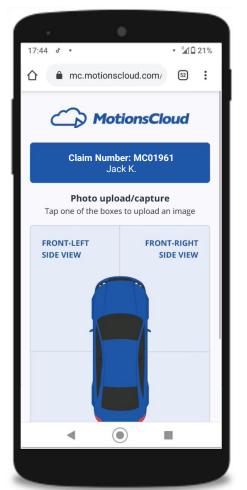

#### Module 2: White label AR mobile web app for drivers

#### (No app download, installation and registration needed)

SMS with unique link

Web app to capture pictures

AR like friendly UX

Easy to understand guideline

Claims status