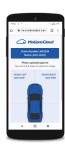

#### Module 2: White label AR mobile web app for drivers

#### (No app download, installation and registration needed)

SMS with unique link

Web app to capture pictures

AR like friendly UX

Easy to understand guideline

Claims status