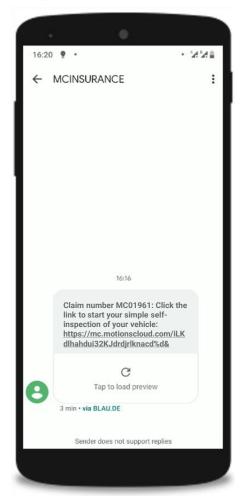

#### Module 2: White label AR mobile web app for drivers

#### (No app download, installation and registration needed)

SMS with unique link

Web app to capture pictures

AR like friendly UX

Easy to understand guideline

Claims status