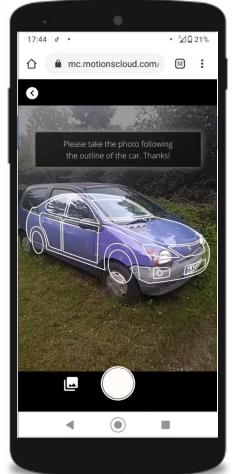

#### Module 2: White label AR mobile web app for drivers

#### (No app download, installation and registration needed)

SMS with unique link

Web app to capture pictures

AR like friendly UX

Easy to understand guideline

Claims status