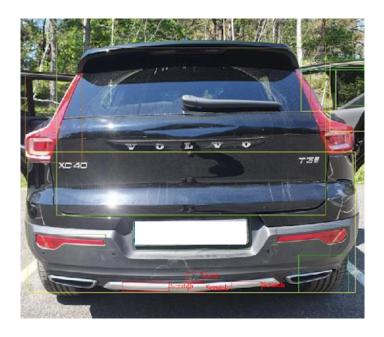

# Module 3: Automation through AI damage assessment engine

(Using Computer Vision and Deep Learning Technologies)

Original photo

Main car recognition

Car parts recognition

Damage recognition

#### Module 3: Automation through AI damage assessment engine

(Using Computer Vision and Deep Learning Technologies)