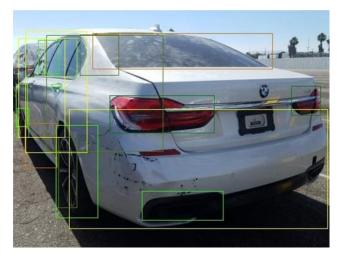

# Module 3: Automation through AI damage assessment engine

(Using Computer Vision and Deep Learning Technologies)

Original photo

Main car recognition

Car parts recognition

Damage recognition

#### Module 3: Automation through AI damage assessment engine

(Using Computer Vision and Deep Learning Technologies)