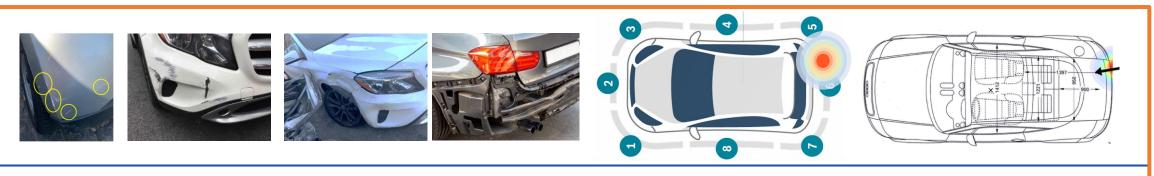

# Module 3: Automation through AI damage assessment engine

(Using Computer Vision and Deep Learning Technologies)

Original photo

Main car recognition

Car parts recognition

Damage recognition

#### Module 3: Automation through AI damage assessment engine

(Using Computer Vision and Deep Learning Technologies)