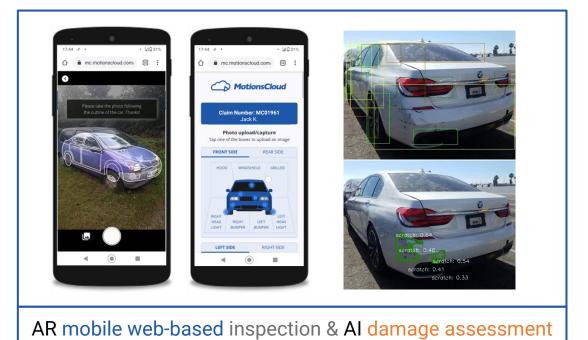

#### Module 2: White label AR mobile web app for drivers

#### (No app download, installation and registration needed)

SMS with unique link

Web app to capture pictures

AR like friendly UX

Easy to understand guideline

Claims status

# Module 3: Automation through AI damage assessment engine

(Using Computer Vision and Deep Learning Technologies)

Original photo

Main car recognition

Car parts recognition

Damage recognition

#### Module 3: Automation through AI damage assessment engine

(Using Computer Vision and Deep Learning Technologies)