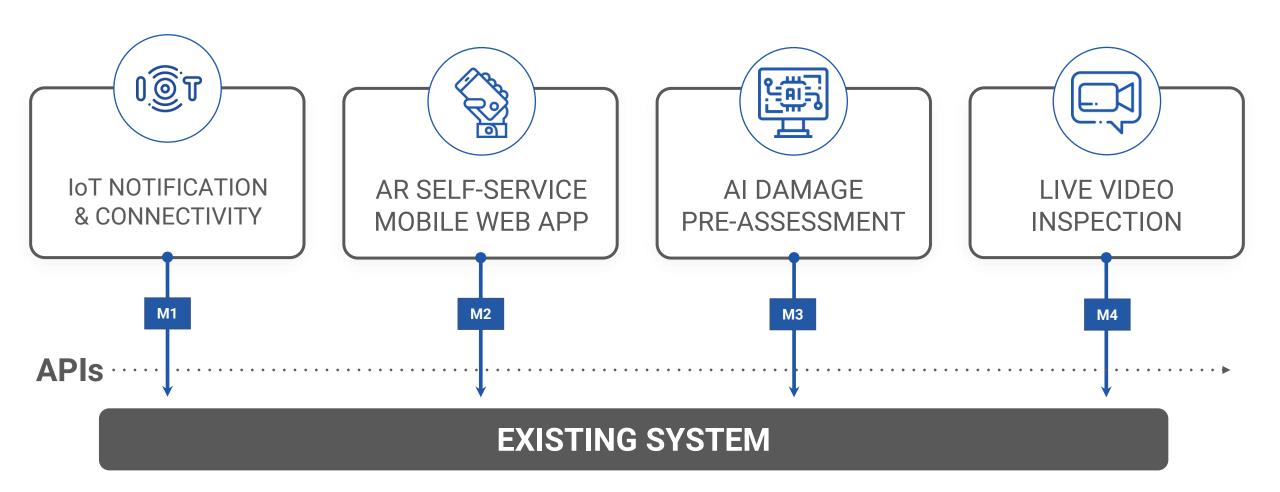

#### Platform overview

STEP

STEP

STEP

STEP

STEP

IoT damage notification

AR Vehicle selfinspection

Al damage assessment

Generate assessment report

Review & case closed

#### Module 1: IoT connectivity technology module

#### Module 2: White label AR mobile web app for drivers

# Module 3: Automation through AI damage assessment engine

(Using Computer Vision and Deep Learning Technologies)

Original photo

Main car recognition

Car parts recognition

Damage recognition

#### Module 4: Remote Live Video Inspection

(No app download, installation and registration needed)

Remote live video inspection between claims manager and claimant (without install an app)