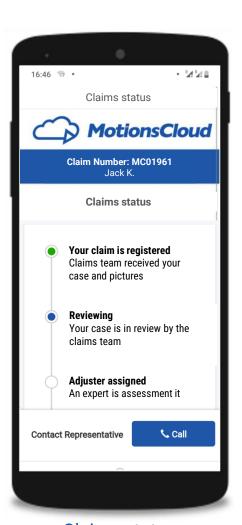

#### (No app download, installation and registration needed)

SMS with unique link

Web app to capture pictures

AR like friendly UX

Easy to understand guideline

Claims status