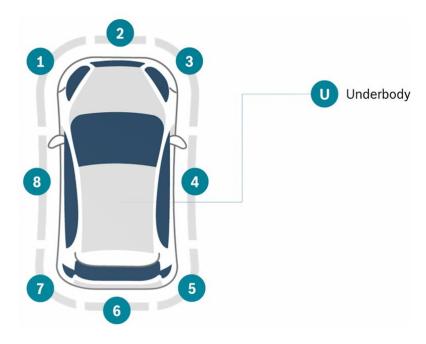

#### In Partnership with BOSCH

Severe Damages Significant Damages Cosmetic Damages Speed, deacceleration Location, direction

- ▶ Worlds-first: Smoke, Damage & Harsh Driving Detection with one solution only
- ▶ Long-term experience: Testing & data collection since 4 years in Europe, USA, Malaysia
- ► Certified by TÜV SÜD: Solution for reliable detection of exterior damages and smoke inside the vehicle