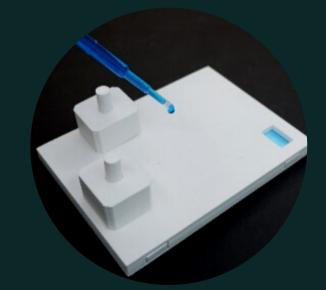

sikytics

next generation rapid tests



# problem



- lost



 do plants have enough analysis takes too long result: up tp 30% yield



## accuracy

### complex machines



### simple lab methods



10 - 3 days





# problem

## accuracy

### complex machines



### simple lab methods





## on-spot tests are not trustworthy

on-spot methods





2 - 0.2 hours

## problem

## accuracy

### complex machines





### simple lab methods





## accurate AND fast technology?

### on-spot methods





2 - 0.2 hours

## solution

## accuracy

### complex machines



### simple lab methods



10 - 3 days



### on-spot methods





2 - 0.2 hours

## ab on a chip



## automated, anyone can use fast, on-spot results

## lab on a chip

## 1.collect sample

## 2. extract

## 3. add sample







15-25 €

## 4. read the signal



5. results

400 €

## secret sauce



- technology

 our innovative chip multiple compounds on single chip patent pending (GB2219073.0)



### seed 200 K €



Enter the Europe and US market: access to farmers through agri large companies, labs, cooperatives

# Opportunity



- long-term vision
- step-by-step technology and market development
- fastest, most risk free way to capture the most value



### **Clinical analysis**

## founders



Hanno Evard (PhD) CEO

microfluidics and entrepreneurship Airiin Laaneväli (MSc) CBO

biomedical engineerings (PhD studies) financial management (MBA studies)





## Indrek Saar (MSc) CTO

chemistry (PhD studies)

# people



## Hanno Evard (PhD) CEO

## Airiin Laaneväli (MSc) CBO

### Heili Aavola

## Indrek Saar (M