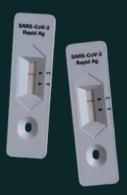

## on-spot tests are not trustworthy

on-spot methods

2 - 0.2 hours

### on-spot methods

2 - 0.2 hours