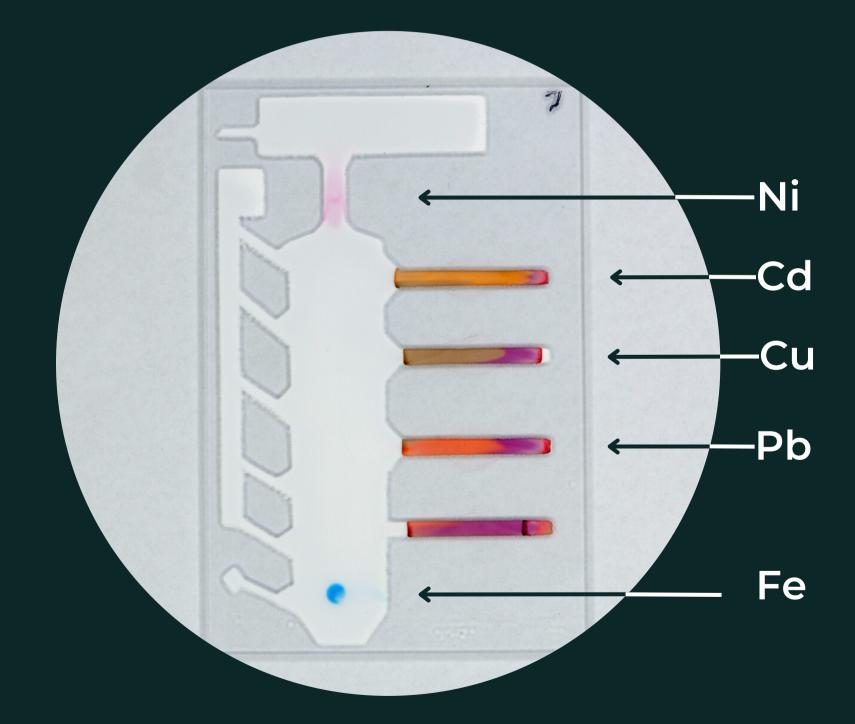

## secret sauce

- technology

 our innovative chip multiple compounds on single chip patent pending (GB2219073.0)