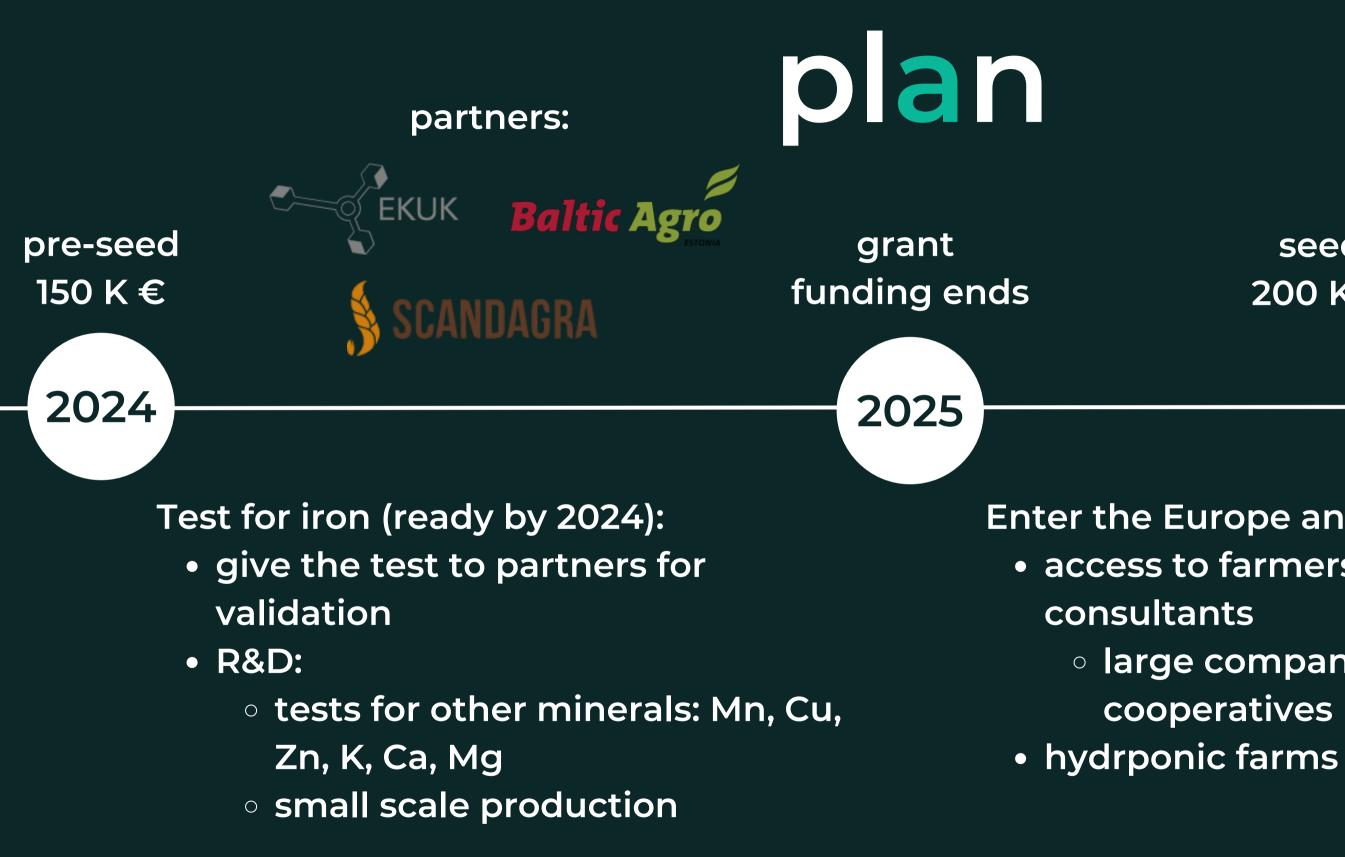

### seed 200 K €

Enter the Europe and US market: access to farmers through agri large companies, labs, cooperatives