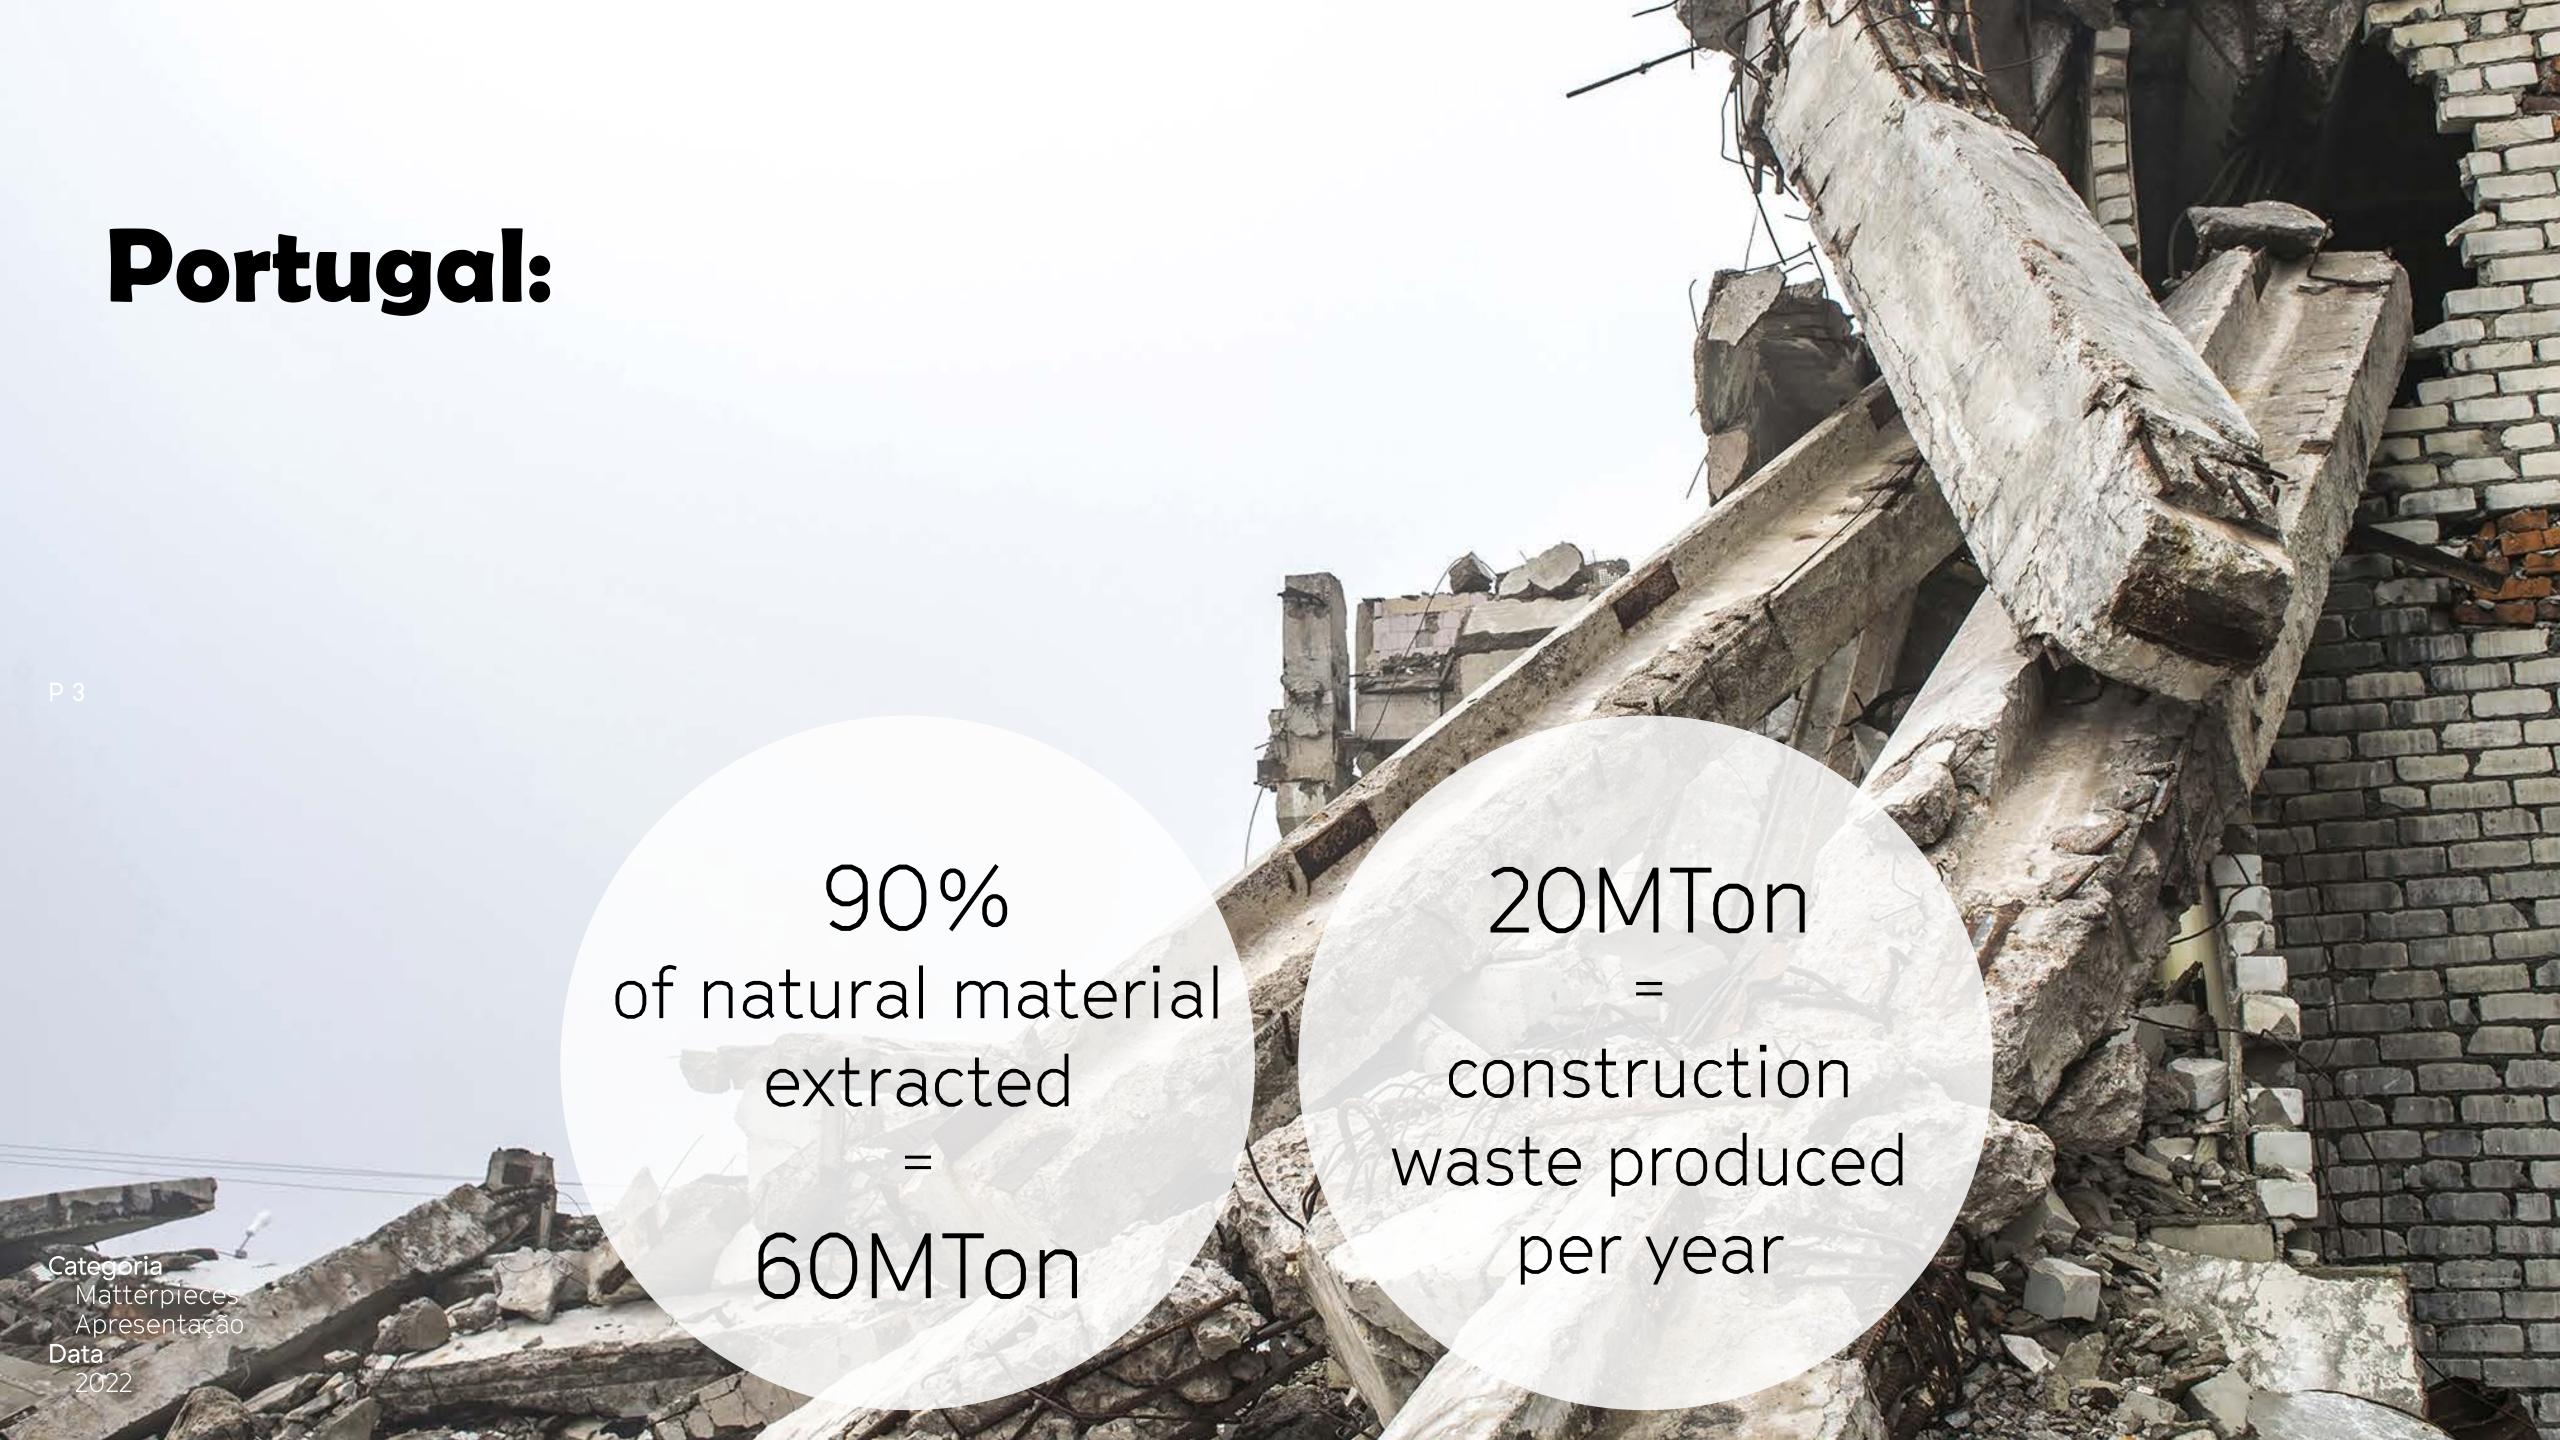

#### What we want to change:

We want to give demolition waste a second life while reducing its deposition in landFills and improving separation practices in Portugal.